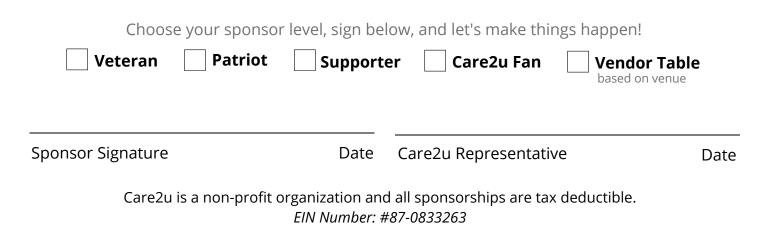

## **Veteran \$2,500**

- 6 x 2 ft Banner
- Banner ad and link on website
- Logo and link on sponsor page
- Press release
- Featured blog
- 10 raffle tickets
- 8 ads/month\*

### **Patriot \$1,250**

- 4 x 2 ft Banner
- Sidebar ad and link on website
- Logo and link on sponsor page
- Press Release
- 8 raffle tickets
- 4 ads/month\*

# Supporter \$500

- Logo and link on sponsor page
- Featured in monthly 1 ad/month \* newsletter
- Blog Post
- 6 raffle tickets

#### Fan of Care2u

#### **SELECT Vendor \$250**

SELECT VENDORS will be invited to our event. Submit your information to be considered for a 10 x 10 ft space.

(\*) three month duration.

Blog Post